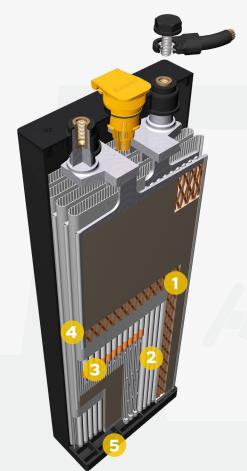

#### **Sunlight XtremeForce Cell**

## Opper Stretch Metal (CSM)

grid in negative plates for

- reduced internal resistance
- increased current flow
- fast & opportunity charging

### 3 Tubular Positive Plate

for long cycle life, endurance, and high power density

### 2 Sunlight Red Lead

99,99% pure lead for extended service life and full capacity within the first 3-5 cycles

#### Separator

Enveloped separator preventing short-circuits

#### Bottom Bar

Ultrasonically welded with gauntlets, an advanced design bottom bar provides space for the unavoidable spine growth during operation