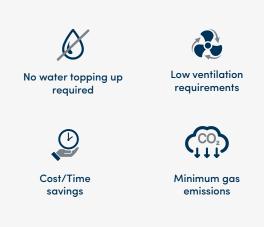

rt-circuits

Output
<p

Pressure relief valve with flame arrestor for increased safety

#### **Applications**



**Forklift** 



Floor cleaning equipment



Off-road electric vehicles



Electric pallet jacks



Pharmaceutical and chemical industry



Cold storage

#### Sunlight KnoWi Battery Monitoring System

Take absolute control over the battery and forklift performance status with Sunlight KnoWi, the smart BMS





GLocal Dashboard - Battery and Forklift profile

Sunlight KnoWi and Sunlight GLocal cloud-based platform enable real-time monitoring of critical battery parameters and recommend upgrades to Lithium-ion batteries, by using Al and Machine Learning algorithms, along with an advanced Lithium calculator.

## An ideal choice for industries where hygiene standards are essential







#### **Sunlight Group Energy Storage Systems**

Headquarters Greece T: +30 210 624 5400

info@sunlight.gr the-sunlight-group.com