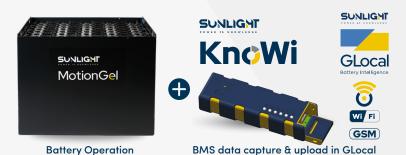

#### Sunlight KnoWi Battery Monitoring System

Take absolute control over the battery and forklift performance status with Sunlight KnoWi, the smart BMS

GLocal Dashboard - Battery and Forklift profile

Sunlight KnoWi and Sunlight GLocal cloud-based platform enable real-time monitoring of critical battery parameters and recommend upgrades to Lithium-ion batteries, by using Al and Machine Learning algorithms, along with an advanced Lithium calculator.