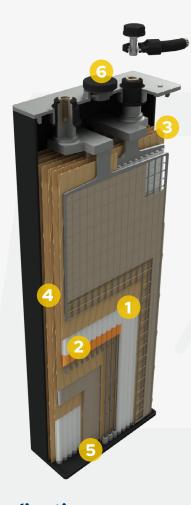

#### **Sunlight MotionGel Cell**

- Tubular
   Positive Plate
  - for long cycle life, endurance, and high power density
- 3 GEL Electrolyte

  Maintenance-free
  operation and elimination
  of acid stratification
- 6 Bottom Bar

Ultrasonically welded with gauntlets, an advanced design bottom bar provides space for the unavoidable spine growth during operation

- 2 Sunlight Red Lead
  - 99,99% pure lead for extended service life and full capacity within the first 3-5 cycles
- 4 Separator

Highly porous leaf separator preventing short-circuits

Output
<p

Pressure relief valve with flame arrestor for increased safety