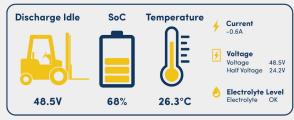

#### Sunlight KnoWi Battery Monitoring System

Take absolute control over the battery and forklift performance status with Sunlight KnoWi, the smart BMS

GLocal Dashboard - Battery and Forklift profile

Sunlight KnoWi and Sunlight GLocal cloud-based platform enable real-time monitoring of critical battery parameters and recommend upgrades to Lithium-ion batteries, by using Al and Machine Learning algorithms, along with an advanced Lithium calculator.